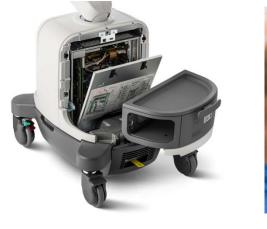

#### Enhanced serviceability and durability

Affiniti 50 features a modular design for enhanced reliability, rapid repair, and enhanced system uptime.

The system is built to last for the daily rigors of high patient volume with 4,500 hours of rigorous system testing.

Predictive service models such as proactive monitoring and remote desktop, etc. provide high system availability and enhanced workflow.

Service support, financing programs, and educational offerings give you peace of mind to get the most out of your system.