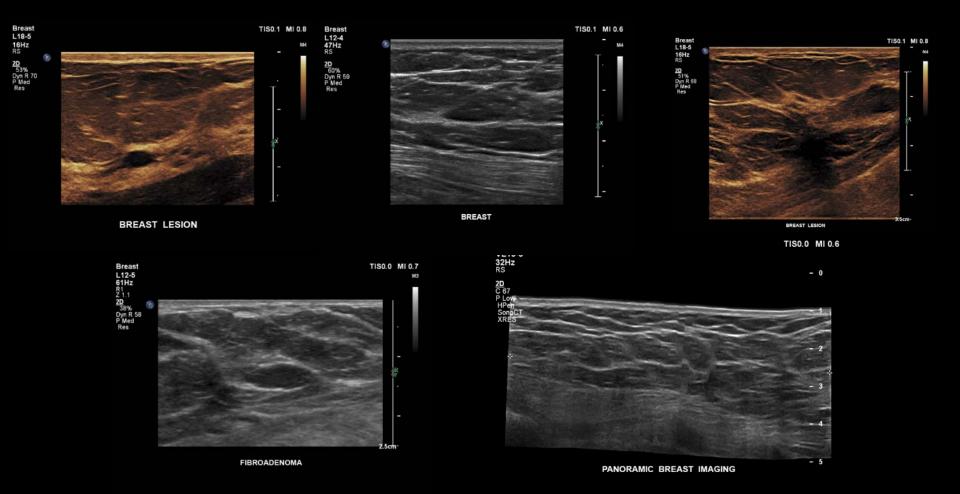

## Breast

#### Elastography

#### More definitive clinical information about tissue stiffness

Affiniti 50 supports highly sensitive strain elastography, which requires no external compression and can be used to assess relative tissue stiffness across a variety of applications including small parts, breast, and gynecology.