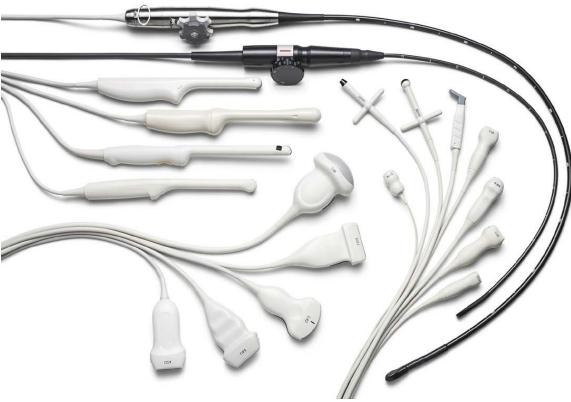

#### Superb clinical versatility

Philips Affiniti supports a wide range of small, lightweight transducers that can be shared across our premium EPIQ, Sparq, CX30, and CX50 compact systems.

- Abdominal
- Obstetrical
- Fetal echo
- Cerebrovascular
- Peripheral vascular
- Abdominal vascular
- Temporal TCD
- Gynecological and fertility
- Small parts and superficial
- Musculoskeletal
- Pediatric general imaging
- Prostate
- Adult echocardiography
- Pediatric echocardiography
- Stress echocardiography
- Adult transesophageal
- Surgical imaging
- Interventional imaging
- Contrast imaging
- Bowel imaging
- Elastography

## Affiniti 50 for General Imaging

A powerful combination of performance and workflow to help you make a quick confident diagnosis

Transducer technology C6-2, L18-5, L12-5, L12-4, S4-2, C9-4v