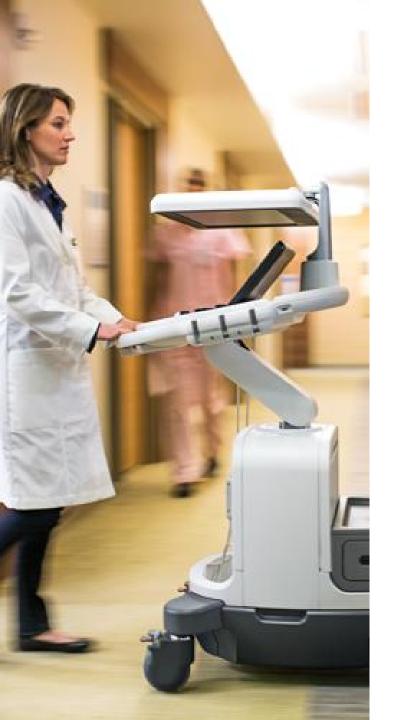

# Designed around your everyday with walk-up usability, ergonomics, and mobility

#### Walk-up usability

Users with ultrasound experience require minimal training on system use to be able to complete an exam.

Intuitive, tablet-like interface reduces reach and button pushes.

#### Ergonomics

180 degrees of articulation for the control panel and **largest** in class **21.5**" **(54.6 cm) monitor** allow for scanning comfort. **Library quiet.** 

**Easy-clip**, our innovative cable management solution, keeps cables **tangle- and damage-free**, while decreasing cable strain for improved comfort while scanning.

#### Mobility

One of the **lightest in its class**, at just **184 pounds (83.5 kg)**, Affiniti 50 can be easily transported.

Wake the system from **sleep mode** and start scanning in just seconds.