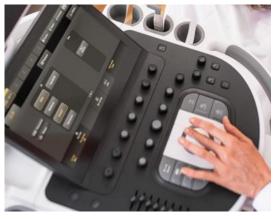

#### Walk-up usability

Users with ultrasound experience require minimal training on system use to be able to complete an exam.

Intuitive, tablet-like interface reduces reach and button pushes.

#### Ergonomics

180 degrees of articulation for the control panel and **largest** in class **21.5**" **(54.6 cm) monitor** allow for scanning comfort. **Library quiet.** 

**Easy-clip**, our innovative cable management solution, keeps cables **tangle- and damage-free**, while decreasing cable strain for improved comfort while scanning.