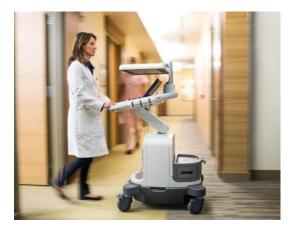

#### Mobility

One of the **lightest in its class**, at just **184 pounds (83.5 kg)**, Affiniti 50 can be easily transported.

Wake the system from **sleep mode** and start scanning in just seconds.