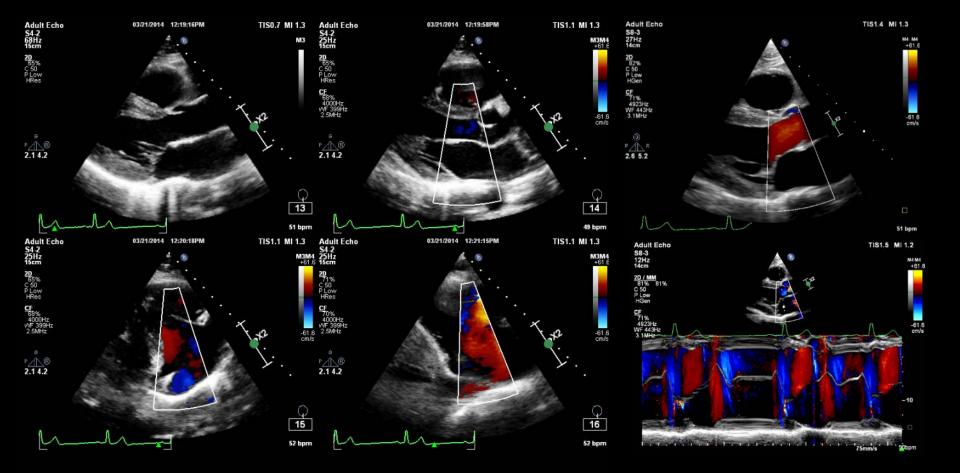

me.

The system is built to last for the daily rigors of high patient volume with 4,500 hours of rigorous system testing.



Predictive service models such as proactive monitoring and remote desktop, etc. provide high system availability and enhanced workflow.

Service support, financing programs, and educational offerings give you peace of mind to get the most out of your system.



#### **Energy-efficient**

Affiniti 50 consumes less energy than a toaster and may help you save on energy and cooling costs.

It consumes nearly 60% less energy than its predecessor.



**TOTAL COST OF OWNERSHIP** 



## Philips Affiniti 50 It understands your everyday.



## Abdominal





## Breast





## **Small Parts**



## Vascular





## Musculoskeletal



## **Advanced Features**







## Cardiac



## Advanced Features Quantification