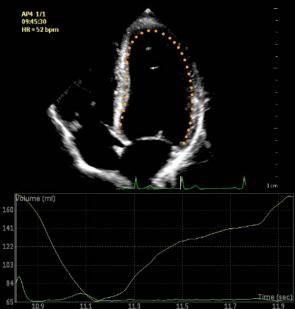

#### a2DQ<sup>A.I.</sup> for AutoEF

- Rapid access to validated 2D EF and volumes—Calculated using Biplane Simpsons Method of Disks
- Fast—10 seconds to get EF

#### aCMQ<sup>A.I.</sup> for GLS and EF

- Rapid access to Global Longitudinal Strain from all three apical views
- AutoEF calculated simultaneously with no extra steps