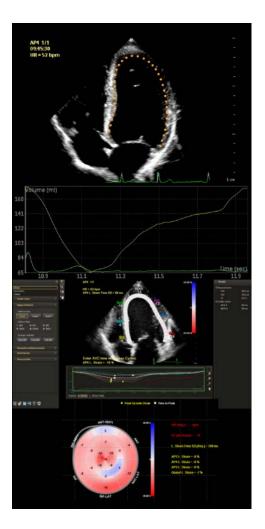

#### a2DQ<sup>A.I.</sup> for AutoEF

- Rapid access to validated 2D EF and volumes—Calculated using Biplane Simpsons Method of Disks
- Fast—10 seconds to get EF

#### aCMQ<sup>A.I.</sup> for GLS and EF

- Rapid access to Global Longitudinal Strain from all three apical views
- AutoEF calculated simultaneously with no extra steps