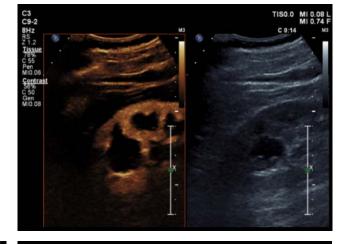

#### Elastography

#### More definitive clinical information about tissue stiffness

Affiniti 50 supports highly sensitive strain elastography, which requires no external compression and can be used to assess relative tissue stiffness across a variety of applications including small parts, breast, and gynecology.

Strain elastography