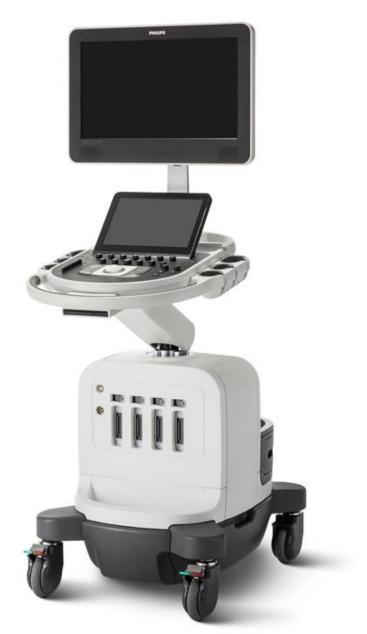

# Designed around your everyday with walk-up usability, ergonomics, and mobility

#### Walk-up usability

Users with ultrasound experience require minimal training on system use to be able to complete an exam.

Intuitive, tablet-like interface reduces reach and button pushes.

#### Ergonomics

180 degrees of articulation for the control panel and **largest** in class **21.5**" **(54.6 cm) monitor** allow for scanning comfort. **Library quiet.** 

**Easy-clip**, our innovative cable management solution, keeps cables **tangle- and damage-free**, while decreasing cable strain for improved comfort while scanning.

#### Mobility

One of the **lightest in its class**, at just **184 pounds (83.5 kg)**, Affiniti 50 can be easily transported.

Wake the system from **sleep mode** and start scanning in just seconds.