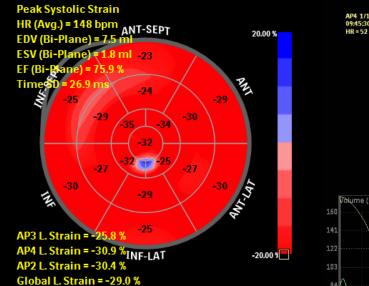

#### a2DQ<sup>A.I.</sup> for AutoEF

- Rapid access to validated 2D EF and volumes—Calculated using Biplane Simpsons Method of Disks
- Fast—10 seconds to get EF

#### aCMQ<sup>A.I.</sup> for GLS and EF

- Rapid access to Global Longitudinal Strain from all three apical views
- AutoEF calculated simultaneously with no extra steps