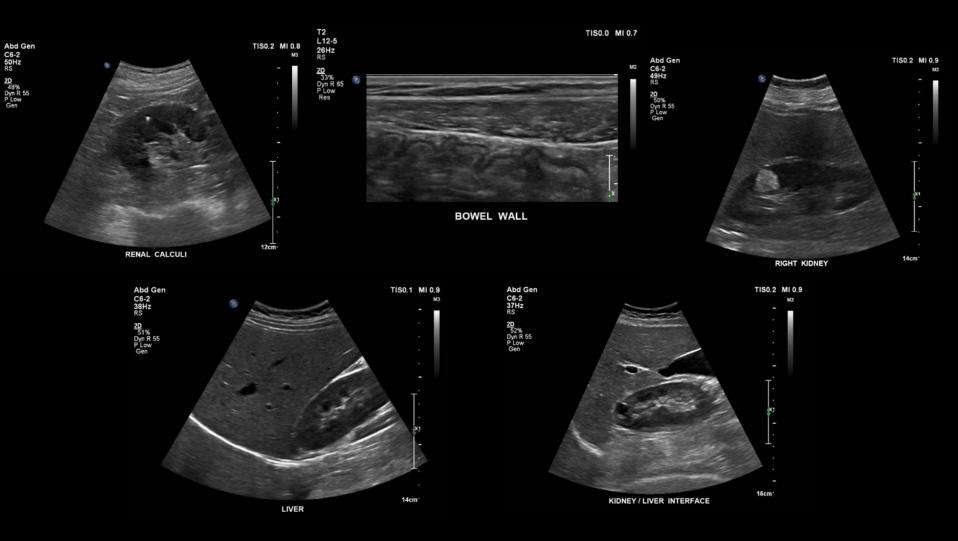

ility and durability

Affiniti 50 features a modular design for enhanced reliability, rapid repair, and enhanced system uptime.

The system is built to last for the daily rigors of high patient volume with 4,500 hours of rigorous system testing.



Predictive service models such as proactive monitoring and remote desktop, etc. provide high system availability and enhanced workflow.

Service support, financing programs, and educational offerings give you peace of mind to get the most out of your system.



#### **Energy-efficient**

Affiniti 50 consumes less energy than a toaster and may help you save on energy and cooling costs.

It consumes nearly 60% less energy than its predecessor.



**TOTAL COST OF OWNERSHIP** 



## Philips Affiniti 50 It understands your everyday.



## Abdominal





## Breast





## **Small Parts**



## Vascular





## Musculoskeletal



## **Advanced Features**







## Cardiac



## Advanced Features Quantification