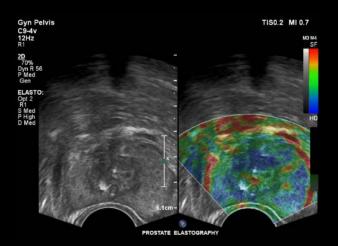

#### Elastography

#### More definitive clinical information about tissue stiffness

Affiniti 50 supports highly sensitive strain elastography, which requires no external compression and can be used to assess relative tissue stiffness across a variety of applications including small parts, breast, and gynecology.

Strain elastography