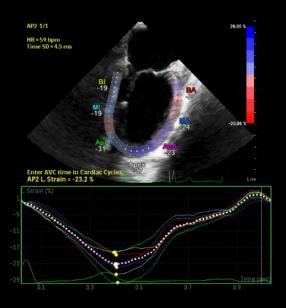

#### aCMQ<sup>A.I.</sup> for GLS and EF

- Rapid access to Global Longitudinal Strain from all three apical views
- AutoEF calculated simultaneously with no extra steps