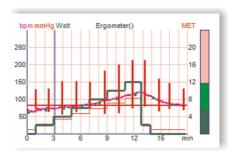

ng records.



**ECTOPIC EVENTS** 



ST SUMMARY REPORT



MAIL:

LABTECH LTD., 4. VÁG STREET DEBRECEN 4031 HUNGARY HTTP://WWW.LABTECH.HU

**PHONE:** +36-52-310-128 +36-52-412-023 EMAIL: MEDICAL@LABTECH.HU

www:

# EC-12S RESTING AND STRESS TEST SYSTEM WITH BUILT-IN BP MONITOR (BLUETOOTH)

- SIMPLE, USER FRIENDLY SOFTWARE WITH MULTIPLE FUNCTIONS
- PRECISE QRS CLASSIFICATION
- BUILT-IN EXPERT SYSTEM,
- SHORT AND LONG RESTING ECG RECORD
- BP MEASUREMENT BASED ON AUSCULTATION METHOD
- COLOUR-CODED ST LEVEL, SLOPE AND ST LOOP GRAPHS
- SAFCG
- MET COMPUTATION
- HR, BP, LOAD, MET GRAPHS
- VARIOUS PRINTABLE REPORTS
- CUSTOMIZABLE ALARM AND STOP CRITERIA
- ERGOMETER AND TREADMILL DATABASE
- COMPARING MEASUREMENTS
- DICOM, GDT, MFER, HL7
- LOCAL AND NETWORK OPERATION
- EXPORT AND IMPORT FUNCTIONS



HR | BP | LOAD - DIAGRAM

#### Monitoring patient with continuous recording

Besides conventional or short-term resting ECG records, you can also make records lasting several hours.

#### **Ergometer and Treadmill database**

Besides 17 ergometer and 18 treadmill built-in protocols, the software also contains  $\,$  Master-Step and Walking Test. All protocols have been tested.

#### ECG Filtering to improve signal quality

Using an effective digital filtering technology, there is practically no baseline movement. The smoothing filter removes muscle and network noise components from the signals without distorting QRS complexes.

**Reducing the number of faulty readings by synchronizing BP measurements**Defining blood pressure by QRS gate method effectively reduces the number of faulty mea